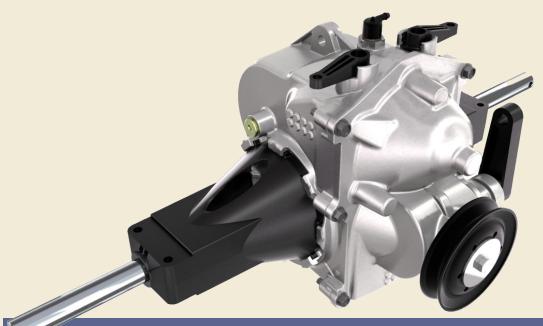

Designed for the walk-behind market

Smooth and quiet performance

Bypass mechanism

Infinetely variable speed and direction control

Seamless steering transition

Industry leading warranty and service support

| SPECIFICATIONS                                                                       |                               | SST                                       |
|--------------------------------------------------------------------------------------|-------------------------------|-------------------------------------------|
| Overall Transaxle Reduction                                                          |                               | 30.43:1                                   |
| Input Speeds  Maximum Hi-Idle [No Load]  Minimum [Loaded]                            | rpm<br>rpm                    | 2600<br>1800                              |
|                                                                                      | lb-ft [Nm]<br>lb-ft [Nm]      | 62 [84]<br>130 [176]                      |
| Weight on Tires Maximum with 12" tires Maximum with 14" tires Maximum with 16" tires | lb [kg]<br>lb [kg]<br>lb [kg] | 290 [131.5]<br>290 [131.5]<br>290 [131.5] |
| Axle Shaft Diameter                                                                  | in [mm]                       | 0.75 [19.05]                              |
| Axle Shaft End Option                                                                | Туре:                         | 1/4 inch through hole                     |
| Parking Brake Type                                                                   |                               | Hydraulic                                 |
| Weight of Unit                                                                       | lb [kg]                       | 21.4 [9.7]                                |