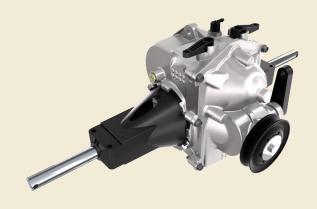

Designed for the walk-behind market

Smooth and quiet performance

Bypass mechanism

Infinetely variable speed and direction control

Seamless steering transition

Industry leading warranty and service support

| SPECIFICATIONS                                                                       |                               | SST                                       |
|--------------------------------------------------------------------------------------|-------------------------------|-------------------------------------------|
| Overall Transaxle Reduction                                                          |                               | 30.43:1                                   |
| Input Speeds  Maximum Hi-Idle [No Load]  Minimum [Loaded]                            | rpm<br>rpm                    | 2600<br>1800                              |
|                                                                                      | lb-ft [Nm]<br>lb-ft [Nm]      | 62 [84]<br>130 [176]                      |
| Weight on Tires Maximum with 12" tires Maximum with 14" tires Maximum with 16" tires | lb [kg]<br>lb [kg]<br>lb [kg] | 290 [131.5]<br>290 [131.5]<br>290 [131.5] |
| Axle Shaft Diameter                                                                  | in [mm]                       | 0.75 [19.05]                              |
| Axle Shaft End Option                                                                | Туре:                         | 1/4 inch through hole                     |
| Parking Brake Type                                                                   |                               | Hydraulic                                 |
| Weight of Unit                                                                       | lb [kg]                       | 21.4 [9.7]                                |